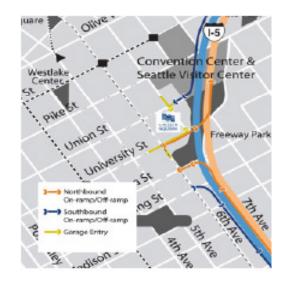

# Driving Directions to Two Union Square

### Traveling Northbound on I-5

- Take the Seneca Street exit (Exit #165) and get in the right lane.
- Turn right at the first light (6th Avenue).
- Turn right at the second light (**University Street**). Be sure to turn from the second lane from the right, not the far right lane. Stay to the left of the barrier and drive across the large yellow speed bump.
- Proceed around the corner and turn left into the parking garage.
- Follow the blue signs in the garage to the Two Union Square parking garage.

#### Traveling Southbound on I-5

- Take the Union Street exit (Exit #165B).
- Turn left at the first light (7th Avenue).
- Turn right into the parking garage.
- Follow the blue signs in the garage to the Two Union Square parking garage.

## Traveling Westbound on I-90

- Follow the northbound I-5/Vancouver B.C. signs (Exit #2C).
- Take the Madison Street exit and get in the middle lane.
- Turn left at the first light (Madison Street).
- Turn right at the first light (6th Avenue).
- Turn right at the third light (**University Street**). Be sure to turn from the second lane from the right, not the far right lane. Stay to the left of the barrier and drive across the large yellow speed bump.
- Proceed around the corner and turn left into the parking garage.
- Follow the blue signs in the garage to the Two Union Square parking garage.

## **Traveling Westbound on Hwy 520**

- Follow the signs to southbound I-5/Seattle.
- Take the Union Street exit (Exit #165B).
- Turn left at the first light (7th Avenue).
- Turn right into the parking garage.
- Follow the blue signs in the garage to the Two Union Square parking garage.